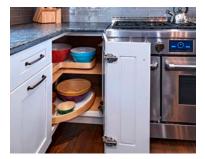

### Cabinets designed to make your life just a little easier.

Base rollout trays

Spice pullouts

OXO storage unit

Knife block utensil bin unit

Utensil bin unit

Rollout trays in tall cabinet

Heavy-duty wide drawers

Pop-up mixer

Solid wood cutlery tray

Spice wood insert

Solid wood tray dividers

Wall spice rack

Lazy Susan

LeMans shelves

Drawer peg system