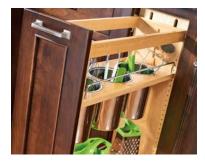

### Cabinets designed to make your life just a little easier.

Base rollout trays

Spice pullouts

OXO storage unit

Knife block utensil bin unit

Utensil bin unit

Rollout trays in tall cabinet

Heavy-duty wide drawers

Pop-up mixer

Solid wood cutlery tray

Spice wood insert

Solid wood tray dividers

Wall spice rack

Lazy Susan

LeMans shelves

Drawer peg system

Applied appliance panels

Floating shelves

Knife tray

Trash bin pullout

Corbels

Platforms

Finished interior

Glass doors