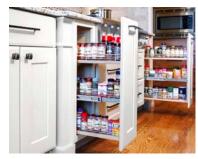

### Cabinets designed to make your life just a little easier.

Base rollout trays

Spice pullouts

OXO storage unit

Knife block utensil bin unit

Utensil bin unit

Rollout trays in tall cabinet

Heavy-duty wide drawers