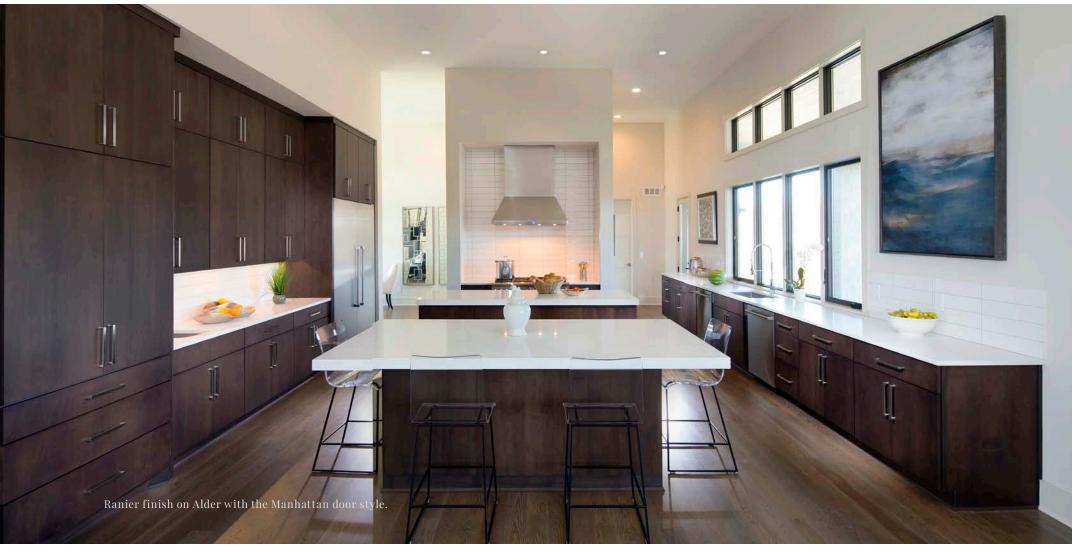

### Fabulous Paints

Arabica finish on Alder with the Manhattan door style.

Statements of Luxury Expressed by Unsurpassed Finish and Style Detail