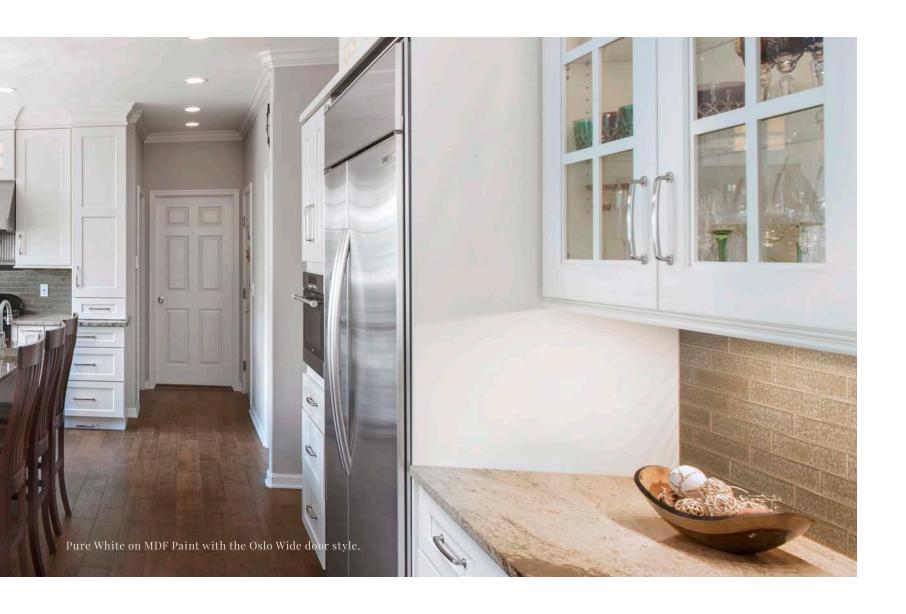

## The Clarity and Substance of Fine Furniture.

Off Trail finish on MDF Paint with the Hampton Narrow door style.