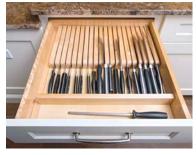

### Cabinets designed to make your life just a little easier.

Base rollout trays

Spice pullouts

OXO storage unit

Knife block utensil bin unit

Utensil bin unit

Rollout trays in tall cabinet

Heavy-duty wide drawers

Applied appliance panels

Floating shelves

Knife tray

Trash bin pullout

Corbels

Platforms

Finished interior

Glass doors