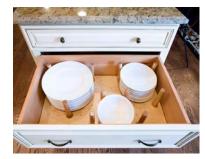

### Cabinets designed to make your life just a little easier.

Base rollout trays

Spice pullouts

OXO storage unit

Knife block utensil bin unit

Utensil bin unit

Rollout trays in tall cabinet

Heavy-duty wide drawers