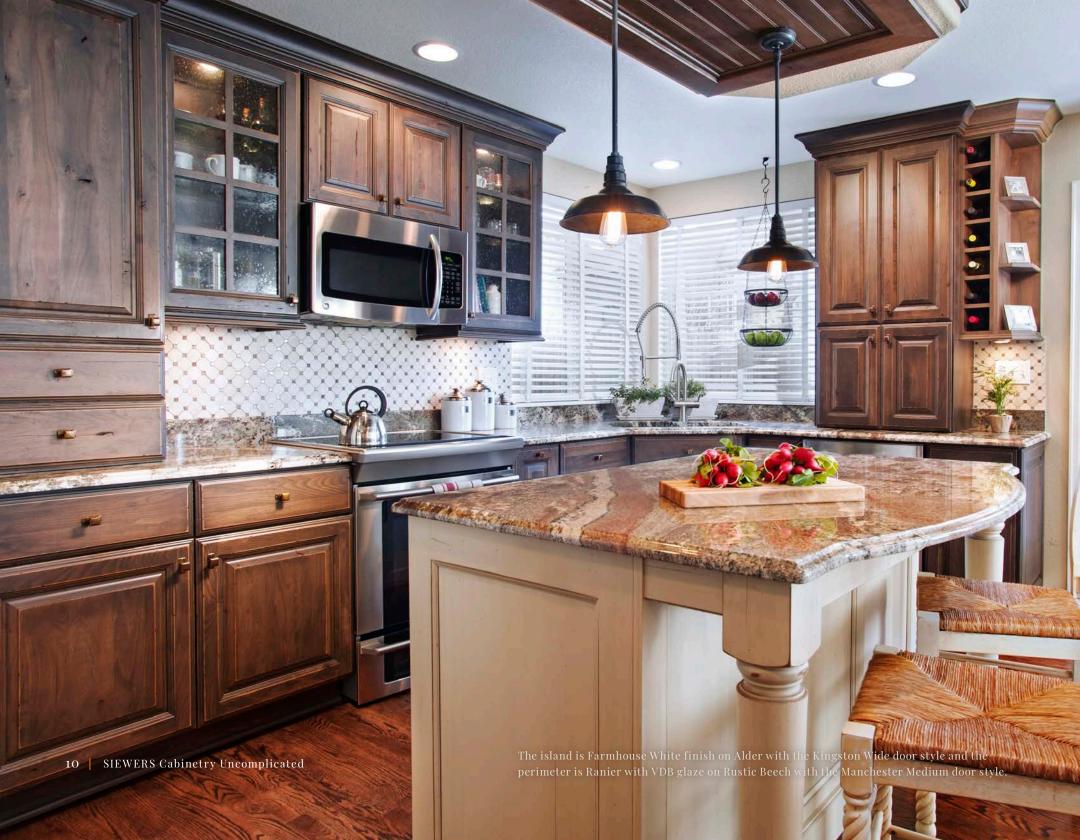

The ability to choose from finish and style with a personality as vibrant and sophisticated as your own.

## The Clarity and Substance of Fine Furniture.



Off Trail finish on MDF Paint with the Hampton Narrow door style.



### Modern Classics





Explore our three unsurpassed finish collections and make your kitchen your own. Choose from our curated collection of Modern Classic stains, Fabulous Paints, or Complex Expressions (including hand applied aging and glazing techniques) to uncover the personality and style of your new kitchen.

Don't see the paint color you were envisioning? If you can dream it...we can match it! Maybe it's a purse or a pair of shoes...take advantage of our paint match program and we will match virtually any solid color you choose.

### Fabulous Paints









Arabica finish on Alder with the Manhattan door style.

Statements of Luxury Expressed by Unsurpassed Finish and Style Detail

# Exquisite. Luxurious. Radiant. In many ways... *Timeless*.







## Add Life.

Your kitchen — it's a place to share big news and funny jokes. A place that will bear witness to the joys, tears and hugs that see you through a lifetime.



### Give your family a kitchen they'll feel right at home in.







### Cabinets designed to make your life just a little easier.



Base rollout trays



Spice pullouts



OXO storage unit



Knife block utensil bin unit



Utensil bin unit



Rollout trays in tall cabinet



Heavy-duty wide drawers



Pop-up mixer



Solid wood cutlery tray



Spice wood insert



Solid wood tray dividers



Wall spice rack



Lazy Susan