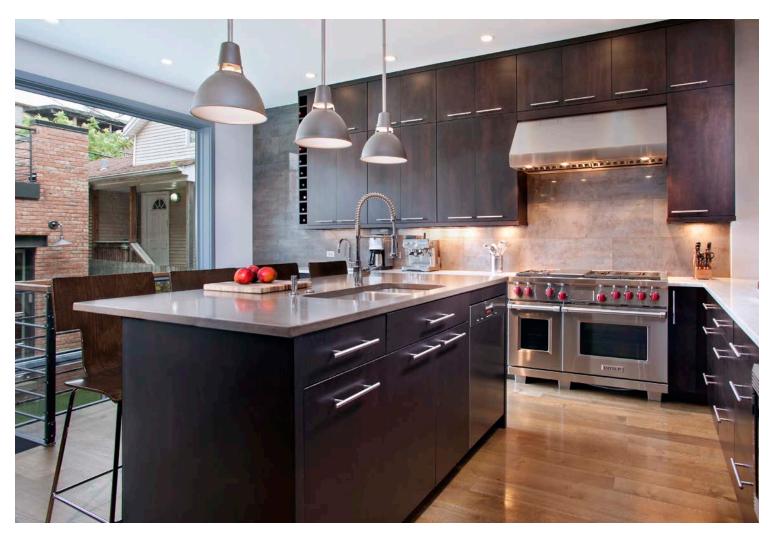

The ability to choose from finish and style with a personality as vibrant and sophisticated as your own.

## The Clarity and Substance of Fine Furniture.



Off Trail finish on MDF Paint with the Hampton Narrow door style.



### Modern Classics





Explore our three unsurpassed finish collections and make your kitchen your own. Choose from our curated collection of Modern Classic stains, Fabulous Paints, or Complex Expressions (including hand applied aging and glazing techniques) to uncover the personality and style of your new kitchen.

Don't see the paint color you were envisioning? If you can dream it...we can match it! Maybe it's a purse or a pair of shoes...take advantage of our paint match program and we will match virtually any solid color you choose.

### Fabulous Paints









Arabica finish on Alder with the Manhattan door style.

Statements of Luxury Expressed by Unsurpassed Finish and Style Detail

# Exquisite. Luxurious. Radiant. In many ways... *Timeless*.







## Add Life.

Your kitchen — it's a place to share big news and funny jokes. A place that will bear witness to the joys, tears and hugs that see you through a lifetime.



### Give your family a kitchen they'll feel right at home in.







### Cabinets designed to make your life just a little easier.



Base rollout trays



Spice pullouts



OXO storage unit



Knife block utensil bin unit



Utensil bin unit



Rollout trays in tall cabinet



Heavy-duty wide drawers



Pop-up mixer



Solid wood cutlery tray



Spice wood insert



Solid wood tray dividers



Wall spice rack



Lazy Susan