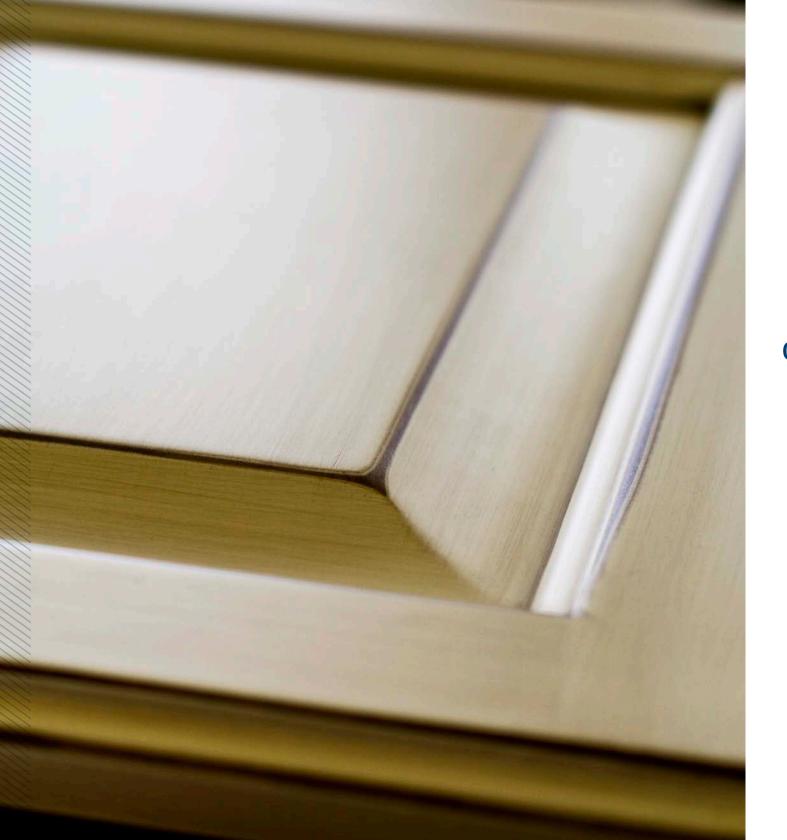

## The Clarity and Substance of Fine Furniture.

Off Trail finish on MDF Paint with the Hampton Narrow door style.