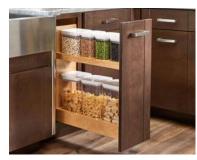

### Cabinets designed to make your life just a little easier.

Base rollout trays

Spice pullouts

OXO storage unit

Knife block utensil bin unit

Utensil bin unit

Rollout trays in tall cabinet

Heavy-duty wide drawers

Pop-up mixer

Solid wood cutlery tray

Spice wood insert

Solid wood tray dividers

Wall spice rack

Lazy Susan

LeMans shelves

Drawer peg system