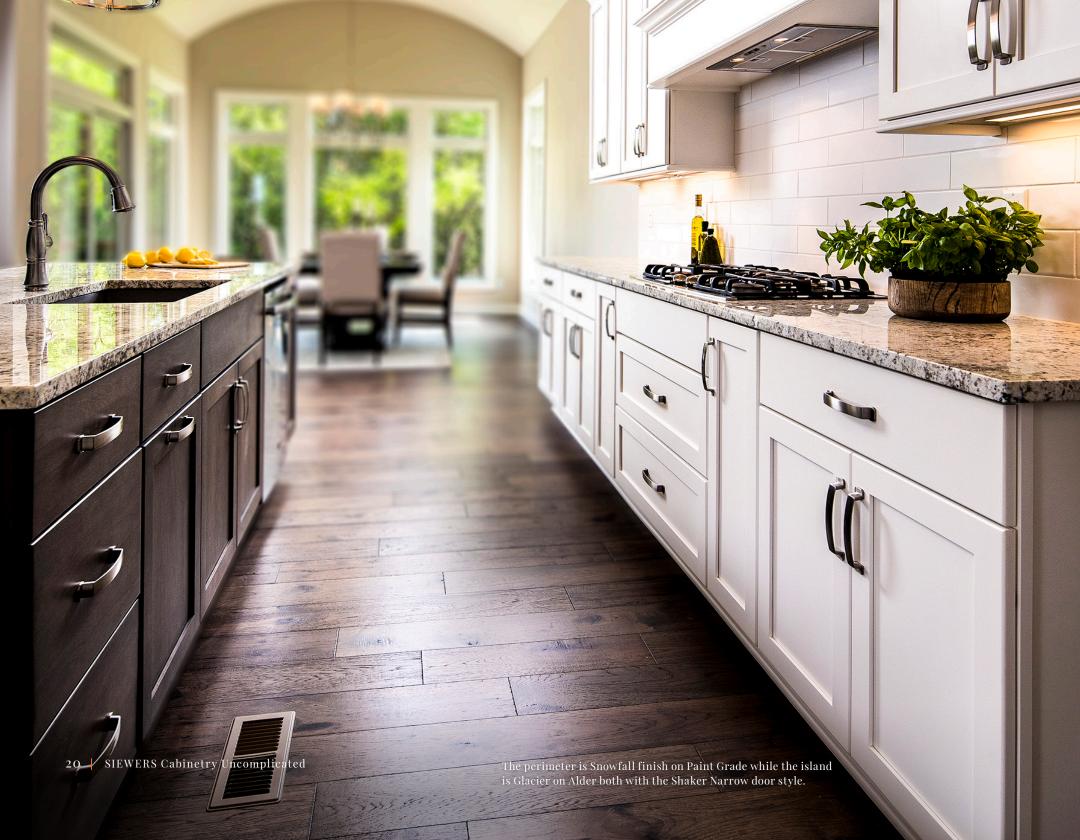

ncluding hand applied aging and glazing techniques) to uncover the personality and style of your new kitchen.

Don't see the paint color you were envisioning? If you can dream it...we can match it! Maybe it's a purse or a pair of shoes...take advantage of our paint match program and we will match virtually any solid color you choose.

### Fabulous Paints









Arabica finish on Alder with the Manhattan door style.

Statements of Luxury Expressed by Unsurpassed Finish and Style Detail

# Exquisite. Luxurious. Radiant. In many ways... *Timeless*.







## Add Life.

Your kitchen — it's a place to share big news and funny jokes. A place that will bear witness to the joys, tears and hugs that see you through a lifetime.



### Give your family a kitchen they'll feel right at home in.







### Cabinets designed to make your life just a little easier.



Base rollout trays



Spice pullouts



OXO storage unit



Knife block utensil bin unit



Utensil bin unit



Rollout trays in tall cabinet



Heavy-duty wide drawers



Pop-up mixer



Solid wood cutlery tray



Spice wood insert



Solid wood tray dividers



Wall spice rack



Lazy Susan



LeMans shelves



Drawer peg system



Applied appliance panels



Floating shelves



Knife tray



Trash bin pullout



Corbels



Platforms



Finished interior



Glass doors



Wood panels

# Handcrafted with you in mind.





© 2019 SIEWERS LUMBER AND MILLWORK