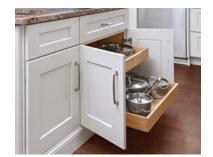

### Cabinets designed to make your life just a little easier.

Base rollout trays

Spice pullouts

OXO storage unit

Knife block utensil bin unit

Utensil bin unit

Rollout trays in tall cabinet

Heavy-duty wide drawers