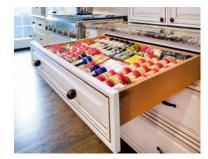

### Cabinets designed to make your life just a little easier.

Base rollout trays

Spice pullouts

OXO storage unit

Knife block utensil bin unit

Utensil bin unit

Rollout trays in tall cabinet

Heavy-duty wide drawers

Pop-up mixer

Solid wood cutlery tray

Spice wood insert

Solid wood tray dividers

Wall spice rack

Lazy Susan

LeMans shelves

Drawer peg system