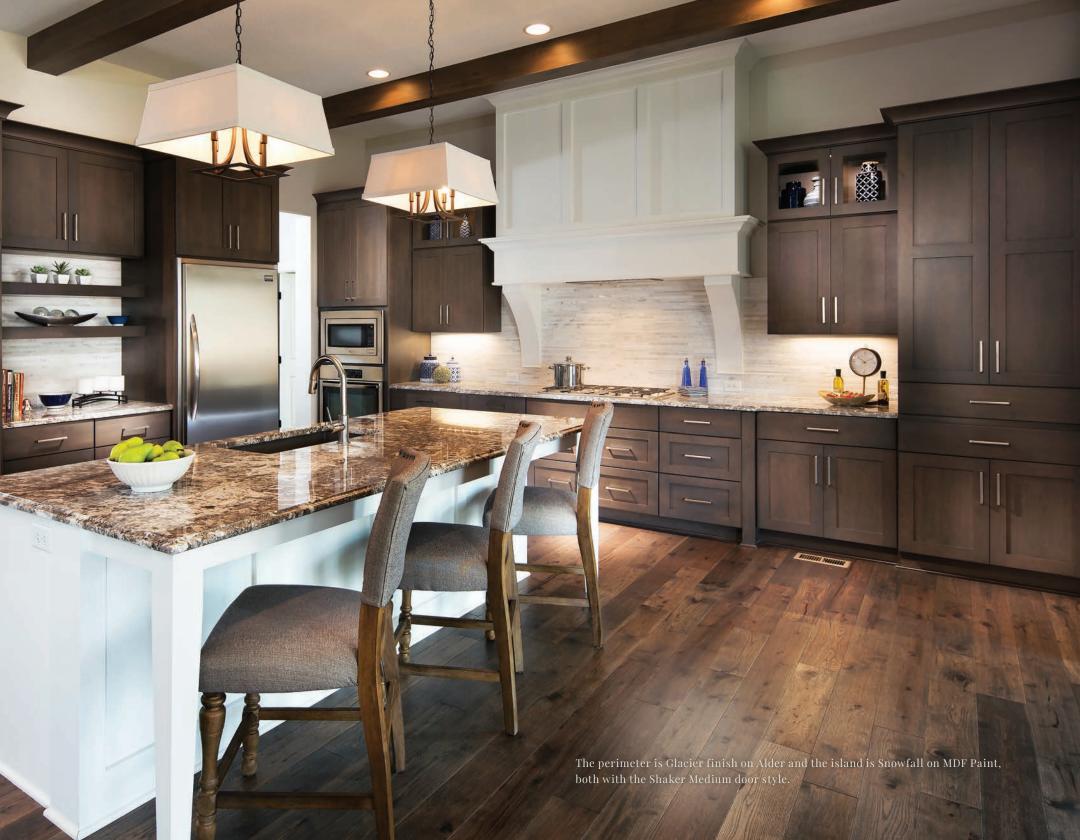

e Hampton Narrow door style.



### Modern Classics





Explore our three unsurpassed finish collections and make your kitchen your own. Choose from our curated collection of Modern Classic stains, Fabulous Paints, or Complex Expressions (including hand applied aging and glazing techniques) to uncover the personality and style of your new kitchen.

Don't see the paint color you were envisioning? If you can dream it...we can match it! Maybe it's a purse or a pair of shoes...take advantage of our paint match program and we will match virtually any solid color you choose.

### Fabulous Paints









Arabica finish on Alder with the Manhattan door style.

Statements of Luxury Expressed by Unsurpassed Finish and Style Detail

# Exquisite. Luxurious. Radiant. In many ways... *Timeless*.







## Add Life.

Your kitchen — it's a place to share big news and funny jokes. A place that will bear witness to the joys, tears and hugs that see you through a lifetime.



### Give your family a kitchen they'll feel right at home in.







### Cabinets designed to make your life just a little easier.



Base rollout trays



Spice pullouts



OXO storage unit



Knife block utensil bin unit



Utensil bin unit



Rollout trays in tall cabinet



Heavy-duty wide drawers



Pop-up mixer



Solid wood cutlery tray



Spice wood insert



Solid wood tray dividers



Wall spice rack



Lazy Susan



LeMans shelves



Drawer peg system



Applied appliance panels



Floating shelves



Knife tray



Trash bin pullout



Corbels



Platforms



Finished interior



Glass doors



Wood panels