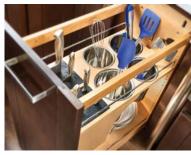

### Cabinets designed to make your life just a little easier.

Base rollout trays

Spice pullouts

OXO storage unit

Knife block utensil bin unit

Utensil bin unit

Rollout trays in tall cabinet

Heavy-duty wide drawers

Pop-up mixer

Solid wood cutlery tray

Spice wood insert

Solid wood tray dividers

Wall spice rack

Lazy Susan

LeMans shelves

Drawer peg system

Applied appliance panels

Floating shelves

Knife tray

Trash bin pullout

Corbels

Platforms

Finished interior

Glass doors