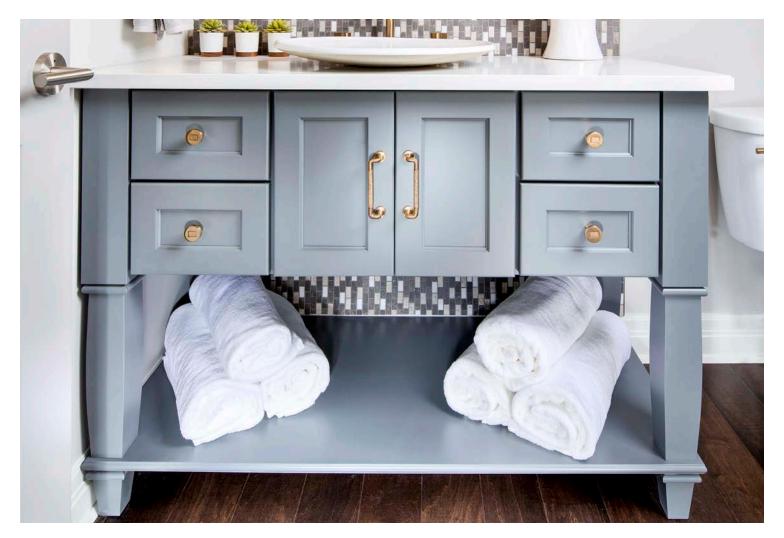

## The Clarity and Substance of Fine Furniture.

Off Trail finish on MDF Paint with the Hampton Narrow door style.