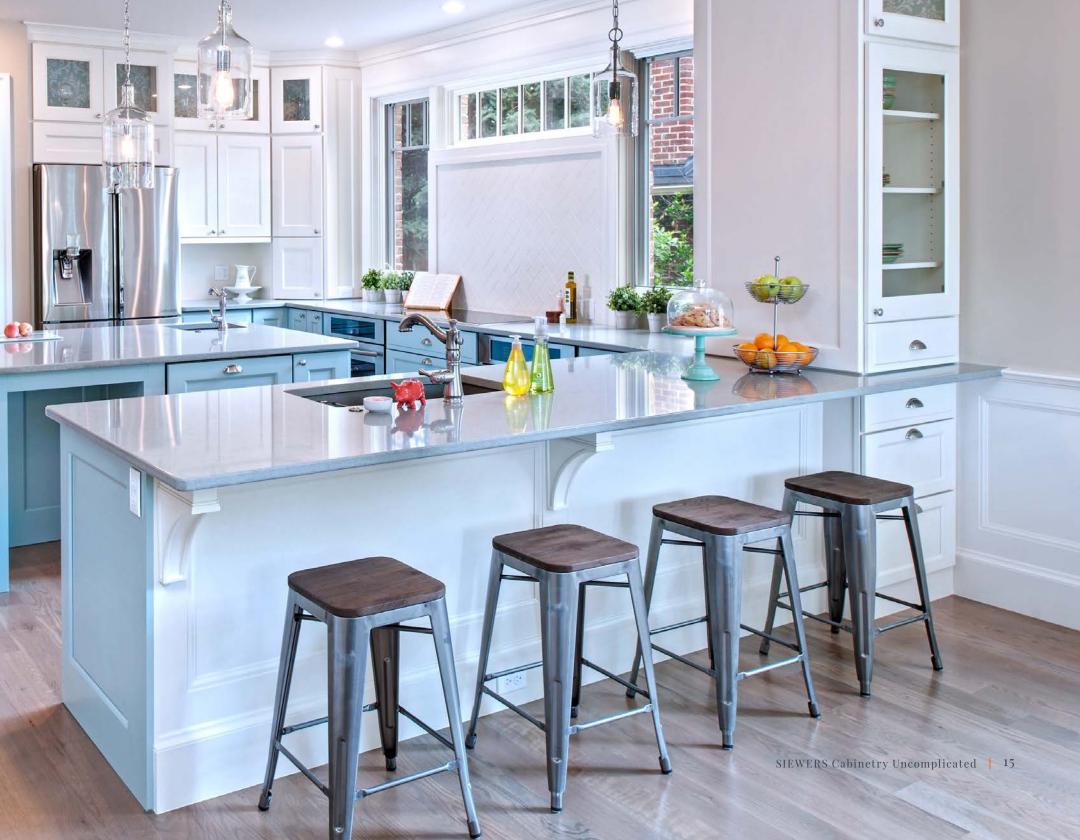

the Hampton Narrow door style.



### Modern Classics





Explore our three unsurpassed finish collections and make your kitchen your own. Choose from our curated collection of Modern Classic stains, Fabulous Paints, or Complex Expressions (including hand applied aging and glazing techniques) to uncover the personality and style of your new kitchen.

Don't see the paint color you were envisioning? If you can dream it...we can match it! Maybe it's a purse or a pair of shoes...take advantage of our paint match program and we will match virtually any solid color you choose.

### Fabulous Paints









Arabica finish on Alder with the Manhattan door style.

Statements of Luxury Expressed by Unsurpassed Finish and Style Detail

# Exquisite. Luxurious. Radiant. In many ways... *Timeless*.







## Add Life.

Your kitchen — it's a place to share big news and funny jokes. A place that will bear witness to the joys, tears and hugs that see you through a lifetime.



### Give your family a kitchen they'll feel right at home in.







### Cabinets designed to make your life just a little easier.



Base rollout trays



Spice pullouts



OXO storage unit



Knife block utensil bin unit



Utensil bin unit



Rollout trays in tall cabinet



Heavy-duty wide drawers



Pop-up mixer



Solid wood cutlery tray



Spice wood insert



Solid wood tray dividers



Wall spice rack



Lazy Susan



LeMans shelves



Drawer peg system



Applied appliance panels



Floating shelves



Knife tray



Trash bin pullout



Corbels



Platforms



Finished interior



Glass doors



Wood panels