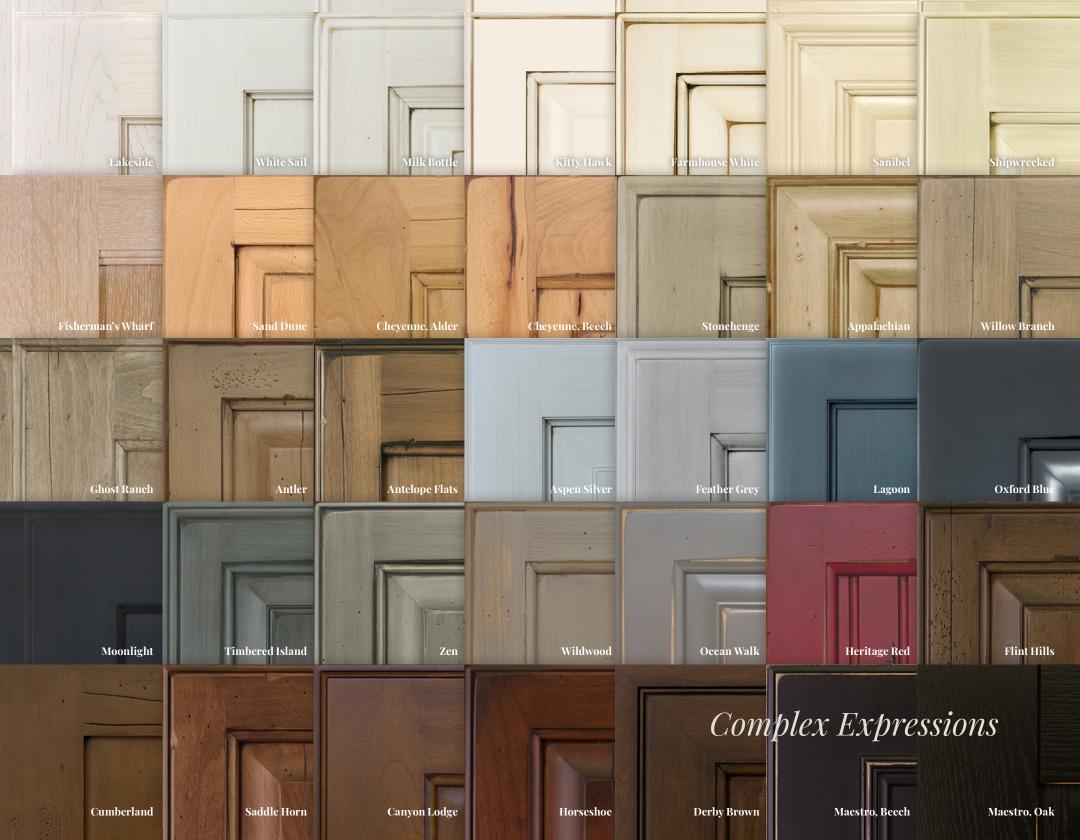

### Modern Classics

Explore our three unsurpassed finish collections and make your kitchen your own. Choose from our curated collection of Modern Classic stains, Fabulous Paints, or Complex Expressions (including hand applied aging and glazing techniques) to uncover the personality and style of your new kitchen.

### Fabulous Paints

Arabica finish on Alder with the Manhattan door style.

Statements of Luxury Expressed by Unsurpassed Finish and Style Detail