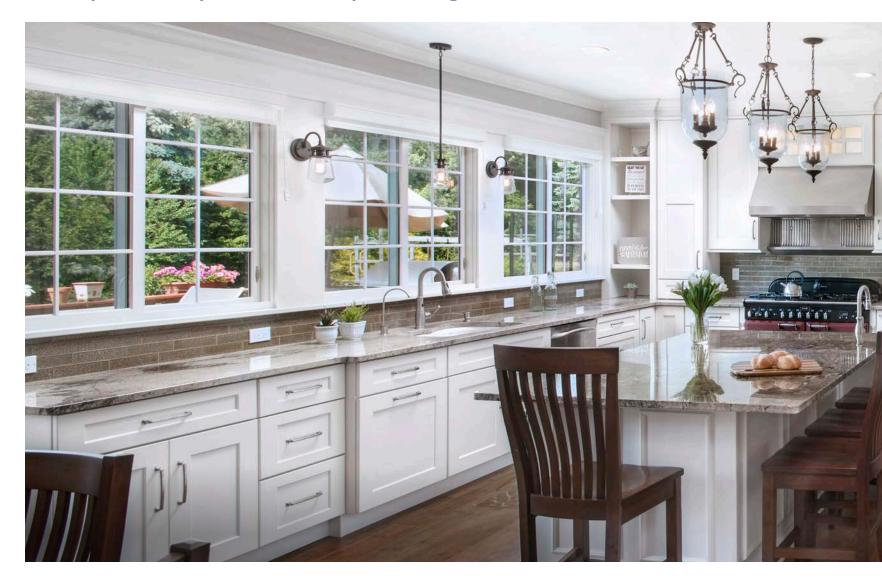

s (including hand applied aging and glazing techniques) to uncover the personality and style of your new kitchen.

Don't see the paint color you were envisioning? If you can dream it...we can match it! Maybe it's a purse or a pair of shoes...take advantage of our paint match program and we will match virtually any solid color you choose.

### Fabulous Paints









Arabica finish on Alder with the Manhattan door style.

Statements of Luxury Expressed by Unsurpassed Finish and Style Detail

# Exquisite. Luxurious. Radiant. In many ways... *Timeless*.







## Add Life.

Your kitchen — it's a place to share big news and funny jokes. A place that will bear witness to the joys, tears and hugs that see you through a lifetime.



### Give your family a kitchen they'll feel right at home in.







### Cabinets designed to make your life just a little easier.



Base rollout trays



Spice pullouts



OXO storage unit



Knife block utensil bin unit



Utensil bin unit



Rollout trays in tall cabinet



Heavy-duty wide drawers



Pop-up mixer



Solid wood cutlery tray



Spice wood insert



Solid wood tray dividers



Wall spice rack



Lazy Susan



LeMans shelves



Drawer peg system



Applied appliance panels



Floating shelves



Knife tray



Trash bin pullout



Corbels



Platforms



Finished interior



Glass doors



Wood panels

# Handcrafted with you in mind.





© 2019 SIEWERS LUMBER AND MILLWORK