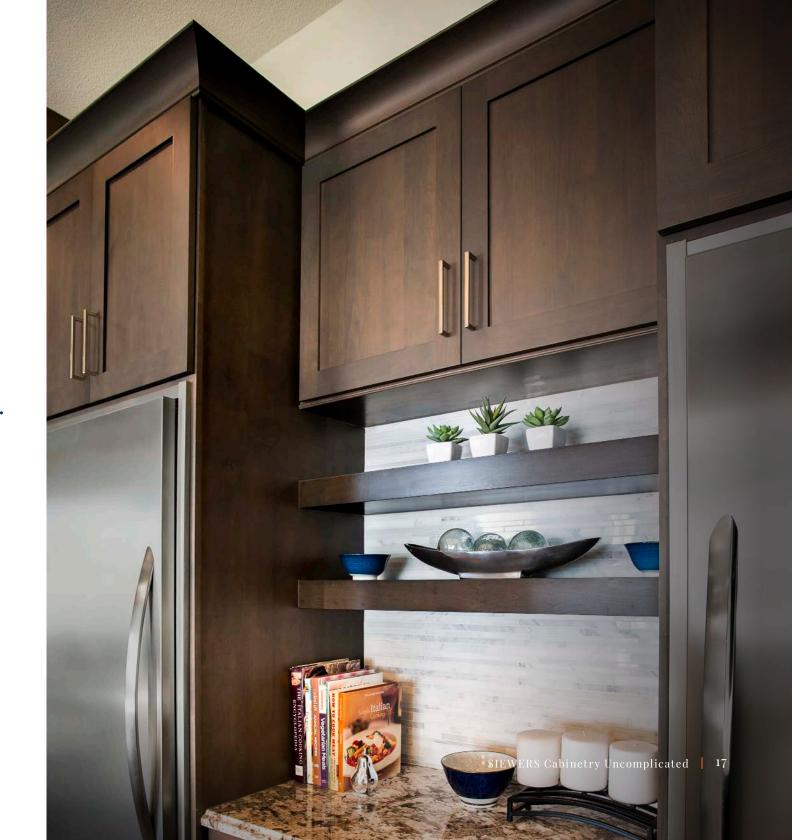

Applied appliance panels

Floating shelves

Knife tray

Trash bin pullout

Corbels

Platforms

Finished interior

Glass doors