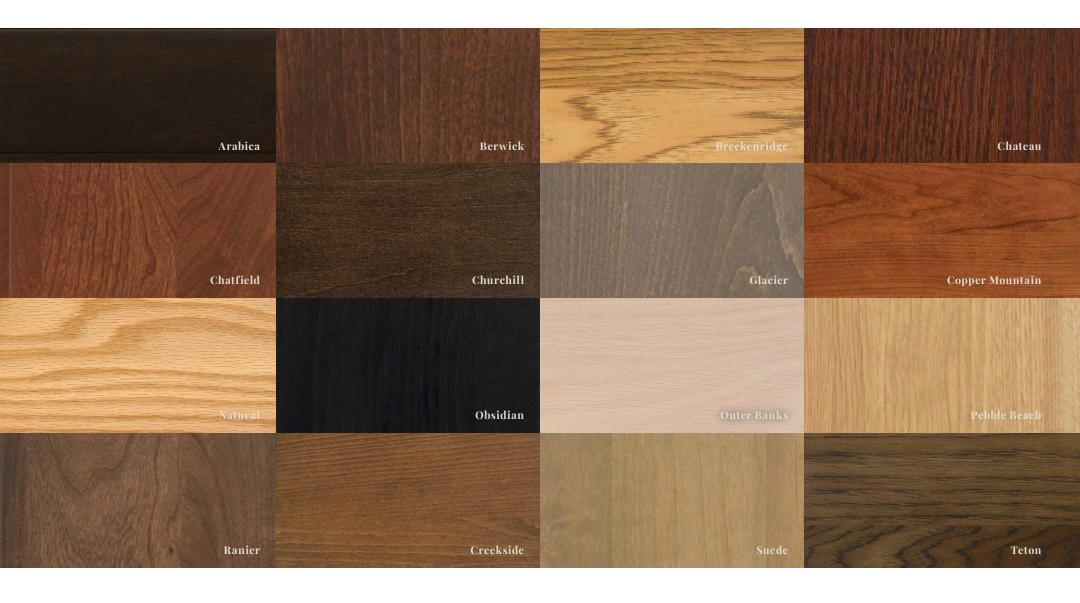

### Modern Classics

Explore our three unsurpassed finish collections and make your kitchen your own. Choose from our curated collection of Modern Classic stains, Fabulous Paints, or Complex Expressions (including hand applied aging and glazing techniques) to uncover the personality and style of your new kitchen.