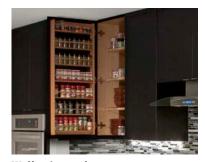

### Cabinets designed to make your life just a little easier.

Base rollout trays

Spice pullouts

OXO storage unit

Knife block utensil bin unit

Utensil bin unit

Rollout trays in tall cabinet

Heavy-duty wide drawers

Pop-up mixer

Solid wood cutlery tray

Spice wood insert

Solid wood tray dividers

Wall spice rack

Lazy Susan

LeMans shelves

Drawer peg system